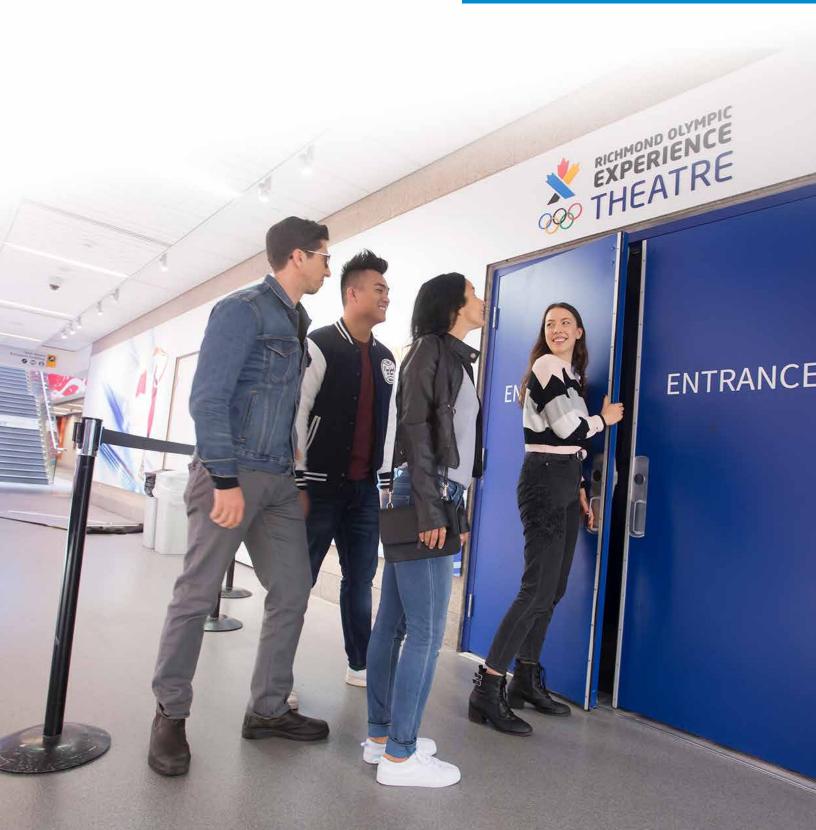

# RICHMOND OLYMPIC EXPERIENCE THEATRE

A great way to complement any event, the Richmond Olympic Experience Theatre provides an intimate setting to watch inspiring keynote addresses, corporate training videos, or to listen to a motivational speaker. LOCATION: Ground Level SO. FT: 1152

STANDING RECEPTION: 44

Use of the Richmond Olympic Experience Theatre includes a state-of-the-art projection screen and surround sound. Looking to impress your guests with more of a sensory experience – inquire about our motion activated D-Box seats.