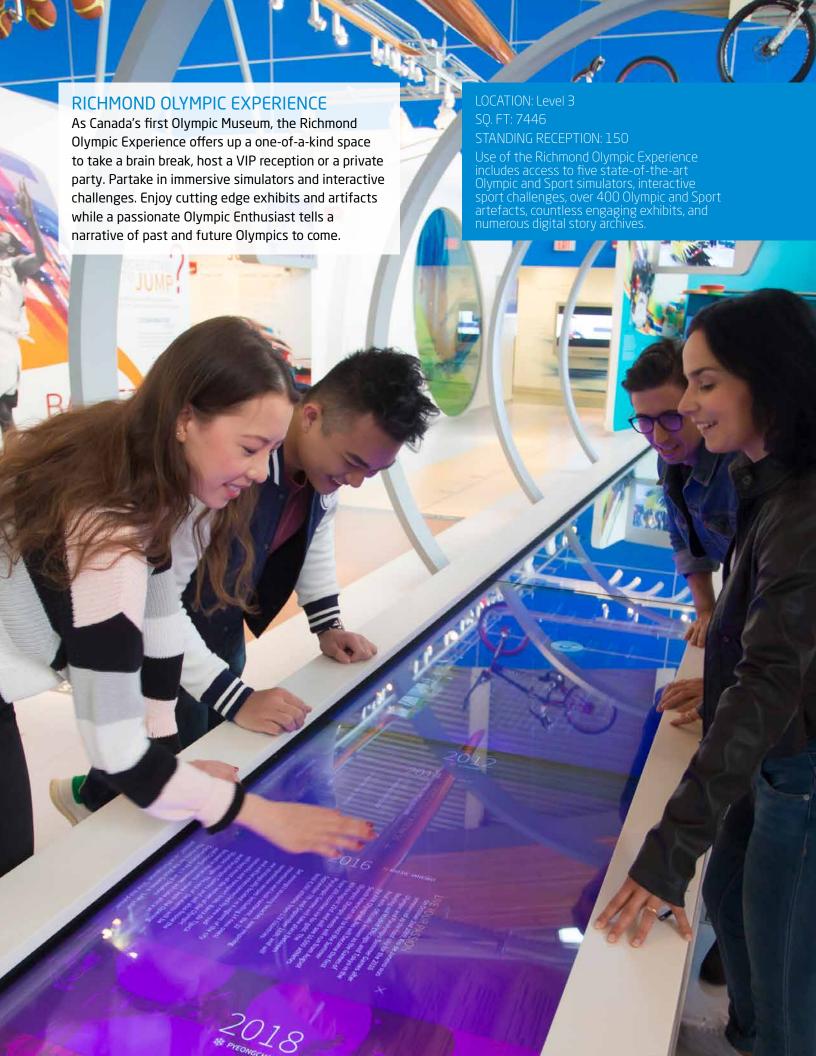

# RICHMOND OLYMPIC EXPERIENCE THEATRE

A great way to complement any event, the Richmond Olympic Experience Theatre provides an intimate setting to watch inspiring keynote addresses, corporate training videos, or to listen to a motivational speaker. LOCATION: Ground Level SO. FT: 1152

STANDING RECEPTION: 44

Use of the Richmond Olympic Experience Theatre includes a state-of-the-art projection screen and surround sound. Looking to impress your guests with more of a sensory experience – inquire about our motion activated D-Box seats.