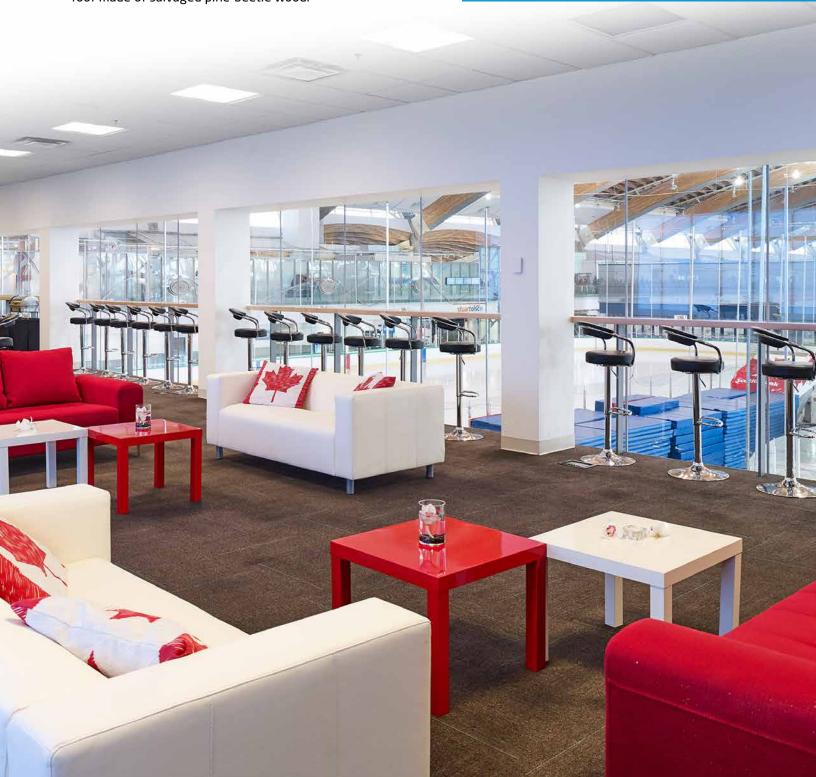

## **LEGACY LOUNGE**

The Legacy Lounge is the Oval's premier meeting space, perfect for corporate gatherings, VIP functions or private receptions. The space provides a unique overhead vantage point of the facility allowing guests to bask in the beauty of the facilities expansive wood roof made of salvaged pine-beetle wood.

LOCATION: Level 3

JQ.1 1. L+00

CLASSROOM: 80

BANQUET: 96

STANDING RECEPTION: 180

BOARDROOM: 40

U-SHAPE: 40

Use of the Legacy Lounge includes private washrooms, built-in AV and a service bar.